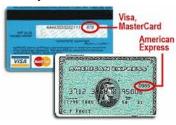

| Purchase Item (s) Check all item(s) that is for this payment:  ☐ Event Registration ☐ Souvenir Journal ☐ Sponsorship/Donation ☐ Vendor                             |  |  |  |  |
|--------------------------------------------------------------------------------------------------------------------------------------------------------------------|--|--|--|--|
| Payment Options (Check one):                                                                                                                                       |  |  |  |  |
| ○ Credit/Debit Card ○ Check (E-Check) ○ Cash/Money Order                                                                                                           |  |  |  |  |
| Credit/Debit Card Information to be completed for all Credit/Debit Card Payments  Credit/Debit Card billing address is same as previous page, if different billing |  |  |  |  |
| address, please include billing address below                                                                                                                      |  |  |  |  |
| Credit/Debit Card No:                                                                                                                                              |  |  |  |  |
| CVV2: Exp. Date:                                                                                                                                                   |  |  |  |  |
| Check (E-Check) Information to be completed for all Check Payments  U. S. Accounts Only!                                                                           |  |  |  |  |
| □ Checking Account billing address is same as previous page, if different billing address please include billing address below                                     |  |  |  |  |
| Bank Account Type ○ Checking ○ Business Checking                                                                                                                   |  |  |  |  |
| Name on Checking Account:                                                                                                                                          |  |  |  |  |
| As its appears on check                                                                                                                                            |  |  |  |  |
| Bank Routing (ABA) Number:                                                                                                                                         |  |  |  |  |
| 9 Digit Bank Code (see Sample on right side)                                                                                                                       |  |  |  |  |
| Bank Account Number:  6-15 degit account number (see sample in eight side)                                                                                         |  |  |  |  |

#### Sample Credit/Debit Card