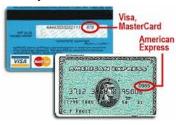

| Purchase Item (s) Check all item(s) that is for this payment:  ☐ Event Registration ☐ Donation ☐ Vendor                                                                                                          |  |  |  |  |
|------------------------------------------------------------------------------------------------------------------------------------------------------------------------------------------------------------------|--|--|--|--|
| Payment Options (Check one):                                                                                                                                                                                     |  |  |  |  |
| ○ Credit/Debit Card ○ Check (E-Check) ○ Cash/Money Order                                                                                                                                                         |  |  |  |  |
| Credit/Debit Card Information to be completed for all Credit/Debit Card Payments  Credit/Debit Card billing address is same as previous page, if different billing address, please include billing address below |  |  |  |  |
| Credit/Debit Card No:                                                                                                                                                                                            |  |  |  |  |
| CVV2: Exp. Date:                                                                                                                                                                                                 |  |  |  |  |
| Check (E-Check) Information to be completed for all Check Payments  U. S. Accounts Only!  Checking Account billing address is same as previous page, if different billing                                        |  |  |  |  |
| address please include billing address below                                                                                                                                                                     |  |  |  |  |
| Bank Account Type ○ Checking ○ Business Checking                                                                                                                                                                 |  |  |  |  |
| Name on Checking Account:  As its appears on check                                                                                                                                                               |  |  |  |  |
| Bank Routing (ABA) Number:                                                                                                                                                                                       |  |  |  |  |
| 9 Digit Bank Code (see Sample on right side)                                                                                                                                                                     |  |  |  |  |
| Bank Account Number:  6-15 degit account number (see sample in eight side)                                                                                                                                       |  |  |  |  |

#### Sample Credit/Debit Card